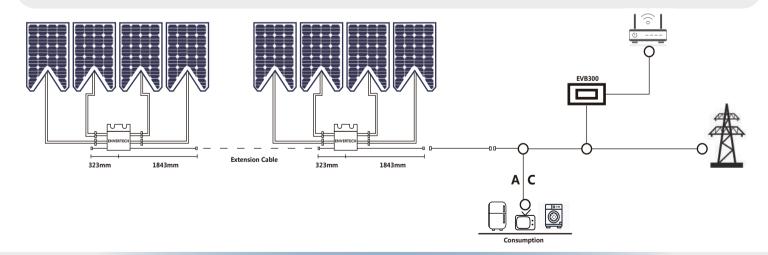

### **Monitoring Device EVB300**

Communicates with Envertech microinverters through PLCC/WiFi and enables users to manage the systems in a smart digital way.