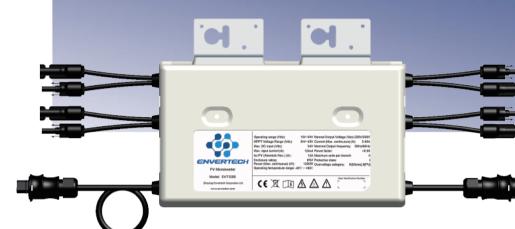

# MICROINVERTER EVT1200

Connected to FOUR panels.

## DATASHEET

Model EVT1200

#### Input Data (DC)

Recommended Input Power
Range(STC)

Max. DC Input (V)

Max. Input Short-circuit Current (A)

Operating Range (V)

Max. Input Continuous Current (A)

MPPT Voltage Range (V)

[180W-420W+] \*4

60V

60V

15A

16V-60V

12A\*4

MPPT Voltage Range (V)

22V-48V

#### Output Data (AC)

| Output D                  | ata (AO)              |
|---------------------------|-----------------------|
| Normal Voltage (V)        | 220V/230V             |
| Frequency (Hz)            | 50Hz/60Hz             |
| Current (Max.Continuous)  | 5.90A                 |
| Power (Max.Continuous)    | 1200 W                |
| Peak Power (W)            | 1300 W                |
| Power Factor Range        | +/-0.90               |
| Total Harmonic Distortion | <3%                   |
| Maximum Units Per Branch  | 5 Units (12AWG Cable) |

| Efficiency                  |         |
|-----------------------------|---------|
| Peak Inverter Efficiency    | 95.6%   |
| EURO Weighted Efficiency    | 95%     |
| MPPT Efficiency             | 99.9%   |
| Nighttime Power Consumption | < 100mW |

| Features      |                                         |
|---------------|-----------------------------------------|
| Communication | PLCC (Power Line Carrier Communication) |
| Warranty      | 15 Years                                |

| Others                  |                                |
|-------------------------|--------------------------------|
| Ingress Protection (IP) | IP 67                          |
| Protective Class        | Class I                        |
| Temperature (°C)        | -40°C to +65°C                 |
| Relative Humidity       | 0% - 98%                       |
| Overvoltage Category    | OVC III (AC Main), OVC II (PV) |
| Inverter Isolation      | ⋈ High Frequency Isolated      |
| Dimensions (W*H*D)      | 316.5mm*189mm*46mm             |